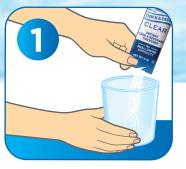

## **MIXING DIRECTIONS:**

Empty powder from stick into empty dry glass (each stick thickens 4 fl. oz. of liquid).

tar Consisten

MILDLY

Hormel,

CLEAR

INSTANT FOOD & BEVERAGE THICKENER

SWALLOWING