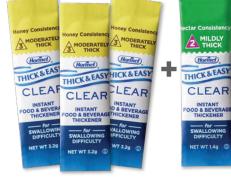

IICK IKE CLEAR Cket

MODERATELY THICK HONEY-LIKE 1 - 3.2g packet

## **SPOON THICK**

3 - 3.2g packet plus 1 - 1.4g packet

Approximatly 11 grams of thickener are needed in 4 fl. oz. of liquid.

(- L-)

Clear thickener requires **5-10 minutes** to fully thicken most beverages. Nutritional Supplements, dairy products, carbonated and high acid beverages may take slightly longer and may require additional **THICK & EASY**\* to thicken.