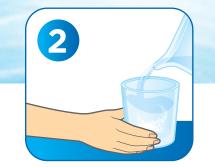

NET WT 1.49 ( ET WT 3.2g

Honey Consisten

3 MODERATELY THICK

THICK & EAS

CLEAR INSTANT OOD & BEVERAGE THICKENER

SWALLOWING

Pour desired liquid quickly over thickener in glass.

Stir briskly with fork until dissolved and let stand. Allow 5-10 minutes for product to reach desired thickness.