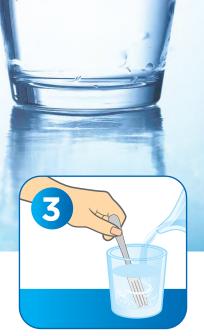

NET WT 1.49 ( ET WT 3.2g

Honey Consisten

3 MODERATELY THICK

THICK & EAS

CLEAR INSTANT OOD & BEVERAGE THICKENER

SWALLOWING

Pour desired liquid quickly over thickener in glass.

Stir briskly with fork until dissolved and let stand. Allow 5-10 minutes for product to reach desired thickness.